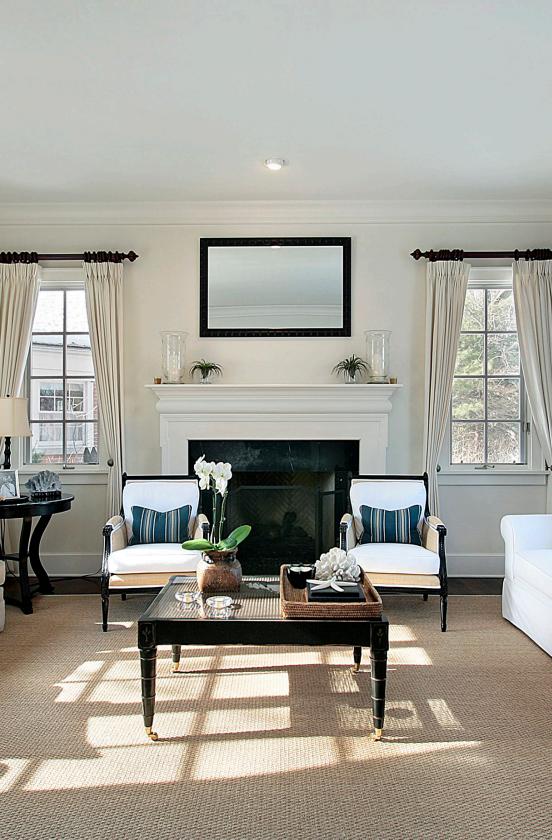

# Samsung LED Mirror TV

Our Mirror TV isn't simply a television, it is *functional art* that complements the design of your room. We combine the latest Samsung technology with stunning frame styles and highest quality dielectric mirror available. The framed televisions are *ultra slim* and are available in a wide variety of finishes to *blend seamlessly* with your décor. Installation is easy, you can mount them on your wall just like any flat screen TV.

The mirror televisions offer the latest display technology, providing the **most vivid picture available**. We offer sizes to fit any space, from 28" - 90", the most popular sizes being 55", 60", and 65". The TVs include Samsung Apps, which provides Gmail, Facebook, Twitter, YouTube, Netflix, Hulu, and Pandora.