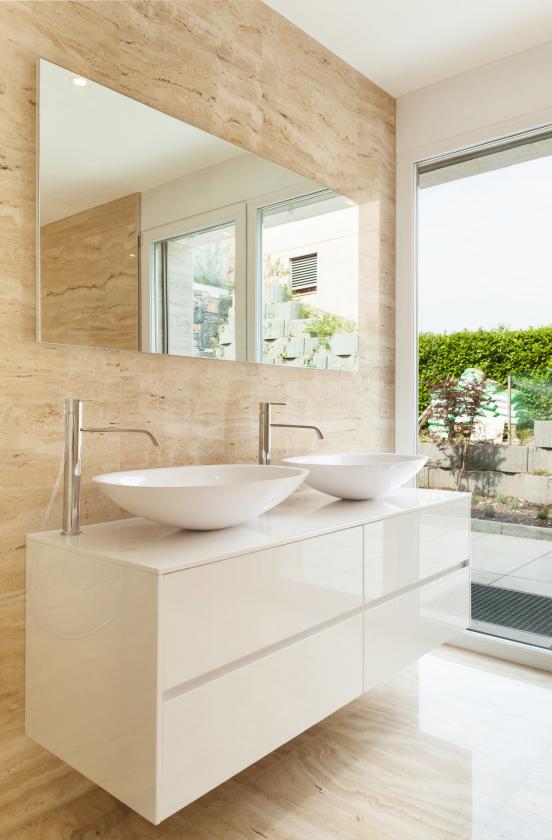

## HiddenTelevision.com Mirror TV

Our products include mirrors for the bedroom and living room which pass *flawless HD quality* straight through the mirror. Our bathroom mirrors have a *brilliant reflection* for shaving and applying makeup. Your space is meticulously crafted just for you and so are our products.

# VanityVision Mirror TV

Add **sophistication and elegance** to your bathroom instantly. An **ultra-thin LED TV** is built into the mirror, so no one would ever guess there's a TV hidden behind it until it's turned on. We will work with you to create any size to fit your bathroom, from small mirrors to entire walls. All you need to do is pick the television size and position. Our vanity mirror TV is extremely easy to install.