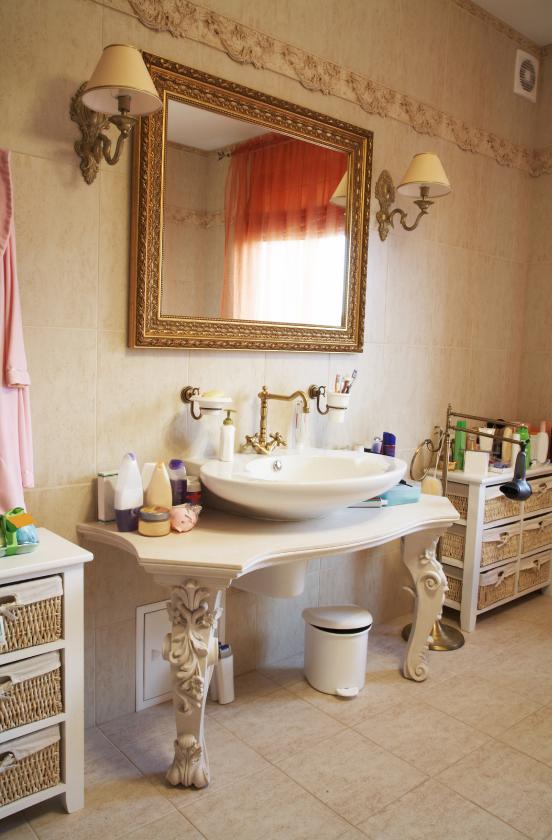

# VanityVision Mirror TV

Add **sophistication and elegance** to your bathroom instantly. An **ultra-thin LED TV** is built into the mirror, so no one would ever guess there's a TV hidden behind it until it's turned on. We will work with you to create any size to fit your bathroom, from small mirrors to entire walls. All you need to do is pick the television size and position. Our vanity mirror TV is extremely easy to install.

#### How good is the picture quality?

The VanityVision TVs are *LED* displays and the mirror allows a large amount of light to pass straight through the mirror, giving you the best possible video quality in *4k resolution*.