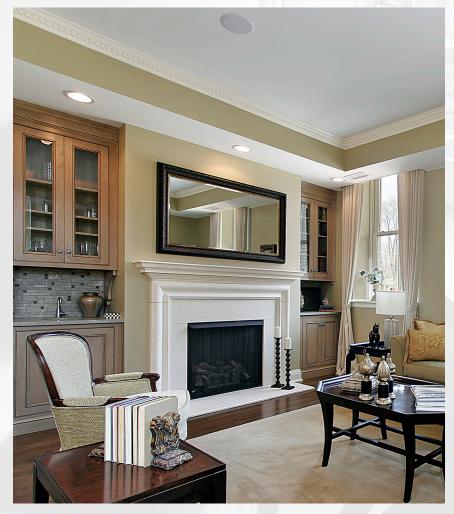

## HiddenTelevision.com Mirror TV

Our products include mirrors for the bedroom and living room which pass *flawless HD quality* straight through the mirror. Our bathroom mirrors have a *brilliant reflection* for shaving and applying makeup. Your space is meticulously crafted just for you and so are our products.

# VanityVision Mirror TV

Add **sophistication and elegance** to your bathroom instantly. An **ultra-thin LED TV** is built into the mirror, so no one would ever guess there's a TV hidden behind it until it's turned on. We will work with you to create any size to fit your bathroom, from small mirrors to entire walls. All you need to do is pick the television size and position. Our vanity mirror TV is extremely easy to install.