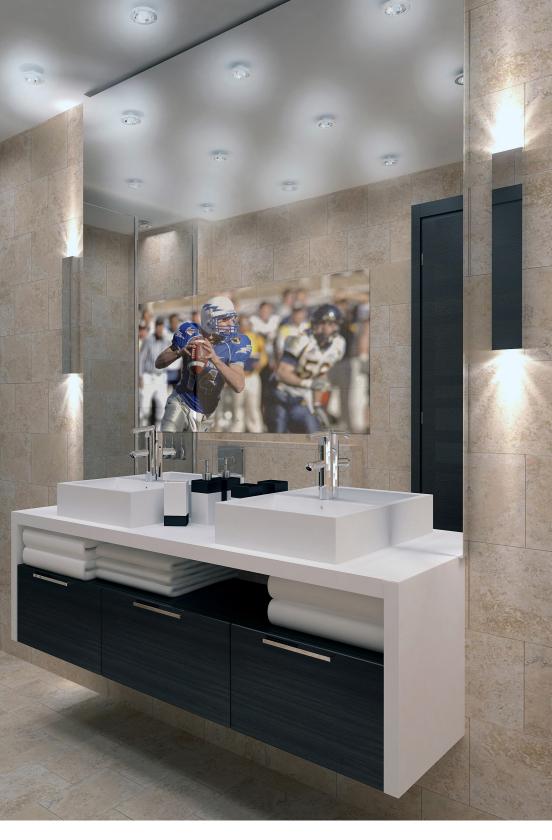

# Samsung LED Mirror TV

Our Mirror TV isn't simply a television, it is *functional art* that complements the design of your room. We combine the latest Samsung technology with stunning frame styles and highest quality dielectric mirror available. The framed televisions are *ultra slim* and are available in a wide variety of finishes to *blend seamlessly* with your décor. Installation is easy, you can mount them on your wall just like any flat screen TV.

The mirror televisions offer the latest display technology, providing the **most vivid picture available**. We offer sizes to fit any space, from 28" - 90", the most popular sizes being 55", 60", and 65". The TVs include Samsung Apps, which provides Gmail, Facebook, Twitter, YouTube, Netflix, Hulu, and Pandora.

#### How good is the picture quality?

Our Samsung Mirror TV has 4k picture quality with full, vibrant color. Unlike other companies, we combine the brightest, thinnest televisions on the market with the most transparent mirror available to deliver *uncompromised picture clarity*.