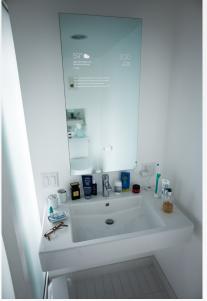

# VanityVision Mirror TV

Add **sophistication and elegance** to your bathroom instantly. An **ultra-thin LED TV** is built into the mirror, so no one would ever guess there's a TV hidden behind it until it's turned on. We will work with you to create any size to fit your bathroom, from small mirrors to entire walls. All you need to do is pick the television size and position. Our vanity mirror TV is extremely easy to install.

#### How good is the picture quality?

The VanityVision TVs are *LED* displays and the mirror allows a large amount of light to pass straight through the mirror, giving you the best possible video quality in *4k resolution*.