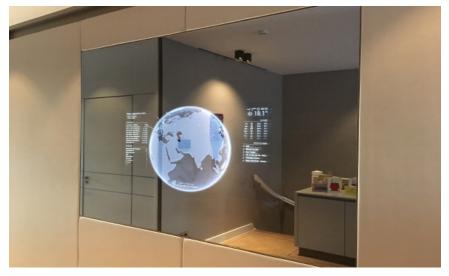

xpecting the enormous explosion of interest when his Smart Mirror project went viral on Reddit. It started with a standard PC monitor, basic frame, Raspberry Pi and a two way mirror. Since then, he has developed open source software and a website *www.magicmirror.builders* which is the difinitive source for information on the Raspberry Pi Smart Mirror. The site provides a single, special line of code which installs the most popular Smart Mirror apps to a Raspberry Pi computer. Numerous software developers have since jumped on the opportunity to program their own modules for the site, which add features to the Pi. These recent advancements have streamlined Smart Mirror technology, making it easily accessible to both businesses and individuals.



The original Magic Mirror by Michael Teeuw



### VanityVision Features

- Best quality on the market
- 70% Reflective, 30% Transparent
- Close match to a standard mirror
- Careful packaging & fully insured
- Sanded, polished, or beveled edges
- Clean with regular glass cleaner
- Durable, scratch-resistant mirror
- Can be tempered for added safety



Raspberry Pi Microcomputer



Smart Mirror With LED Backlighting