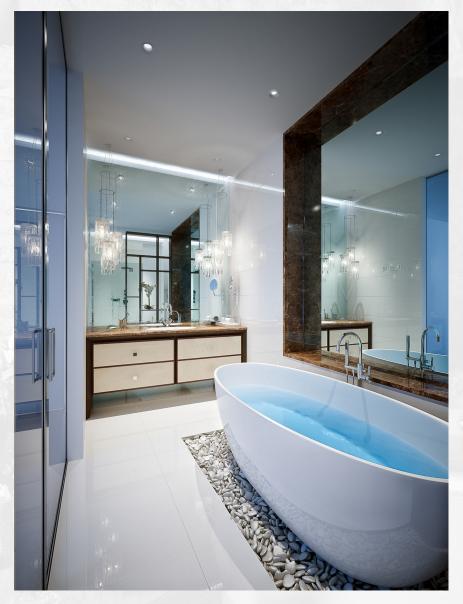

# Samsung LED Mirror TV

Our Mirror TV isn't simply a television, it is *functional art* that complements the design of your room. We combine the latest Samsung technology with stunning frame styles and highest quality dielectric mirror available. The framed televisions are *ultra slim* and are available in a wide variety of finishes to *blend seamlessly* with your décor. Installation is easy, you can mount them on your wall just like any flat screen TV.

The mirror televisions offer the latest display technology, providing the **most vivid picture available**. We offer sizes to fit any space, from 28" - 90", the most popular sizes being 55", 60", and 65". The TVs include Samsung Apps, which provides Gmail, Facebook, Twitter, YouTube, Netflix, Hulu, and Pandora.