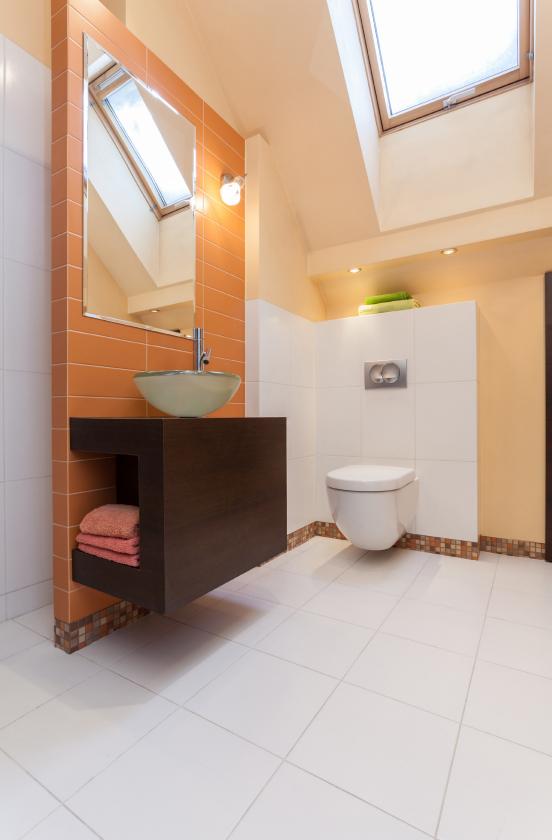

# VanityVision Mirror TV

Add **sophistication and elegance** to your bathroom instantly. An **ultra-thin LED TV** is built into the mirror, so no one would ever guess there's a TV hidden behind it until it's turned on. We will work with you to create any size to fit your bathroom, from small mirrors to entire walls. All you need to do is pick the television size and position. Our vanity mirror TV is extremely easy to install.

#### How easy is it to install your VanityVision TV?

The *installation is easy*, simply cut a recessed area in your wall and hang the mirror with the included hardware. Alternatively, you can buy the mirror by itself for a custom DIY project.

#### How good is the picture quality?

The VanityVision TVs are *LED* displays and the mirror allows a large amount of light to pass straight through the mirror, giving you the best possible video quality in *4k resolution*.