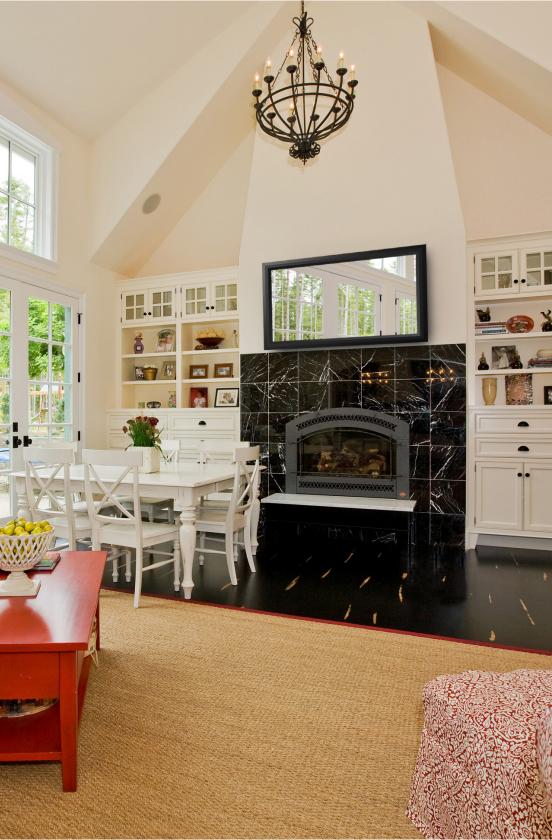

# Samsung LED Mirror TV

Our Mirror TV isn't simply a television, it is *functional art* that complements the design of your room. We combine the latest Samsung technology with stunning frame styles and highest quality dielectric mirror available. The framed televisions are *ultra slim* and are available in a wide variety of finishes to *blend seamlessly* with your décor. Installation is easy, you can mount them on your wall just like any flat screen TV.

The mirror televisions offer the latest display technology, providing the **most vivid picture available**. We offer sizes to fit any space, from 28" - 90", the most popular sizes being 55", 60", and 65". The TVs include Samsung Apps, which provides Gmail, Facebook, Twitter, YouTube, Netflix, Hulu, and Pandora.