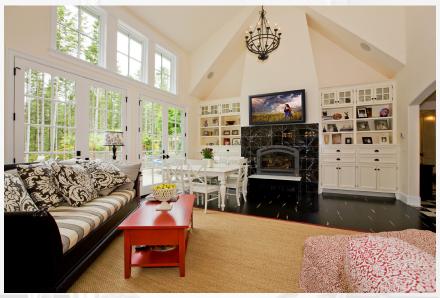

# Samsung LED Mirror TV

Our Mirror TV isn't simply a television, it is *functional art* that complements the design of your room. We combine the latest Samsung technology with stunning frame styles and highest quality dielectric mirror available. The framed televisions are *ultra slim* and are available in a wide variety of finishes to *blend seamlessly* with your décor. Installation is easy, you can mount them on your wall just like any flat screen TV.

The mirror televisions offer the latest display technology, providing the **most vivid picture available**. We offer sizes to fit any space, from 28" - 90", the most popular sizes being 55", 60", and 65". The TVs include Samsung Apps, which provides Gmail, Facebook, Twitter, YouTube, Netflix, Hulu, and Pandora.