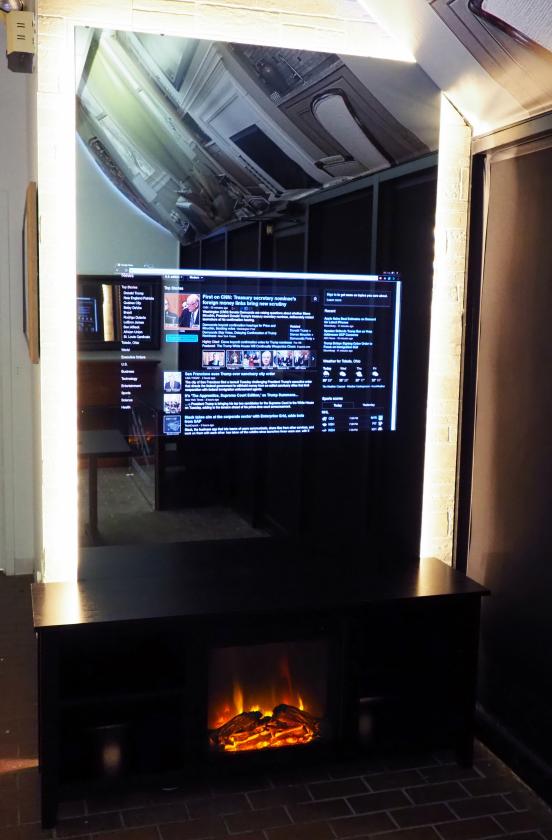

# HiddenTelevision.com Smart Mirror

#### Smart Mirror Technology

Imagine standing in front of your bathroom mirror and seeing all the information that is relevant to your life. Live weather forecasts, sports scores, and wall street reports can be seen at a glance. Talk to your mirror using a personal assistant such as Google Voice or Alexa, to play music, videos, add items to your shopping list, and much more.

#### Can it be customized to fit my bathroom?

We can cut and ship sizes up to 96"x130" anywhere in the world. In addition, we are able to drill sconce holes and temper, bevel, and polish the edges.

Frameless smart mirror by Max Braun

Raspberry Pi Microcomputer

Smart Mirror With LED Backlighting