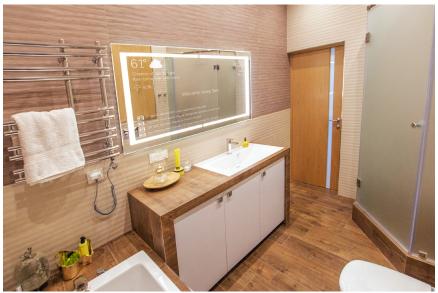

# VanityVision Mirror TV

Add **sophistication and elegance** to your bathroom instantly. An **ultra-thin LED TV** is built into the mirror, so no one would ever guess there's a TV hidden behind it until it's turned on. We will work with you to create any size to fit your bathroom, from small mirrors to entire walls. All you need to do is pick the television size and position. Our vanity mirror TV is extremely easy to install.

#### How good is the picture quality?

The VanityVision TVs are *LED* displays and the mirror allows a large amount of light to pass straight through the mirror, giving you the best possible video quality in *4k resolution*.