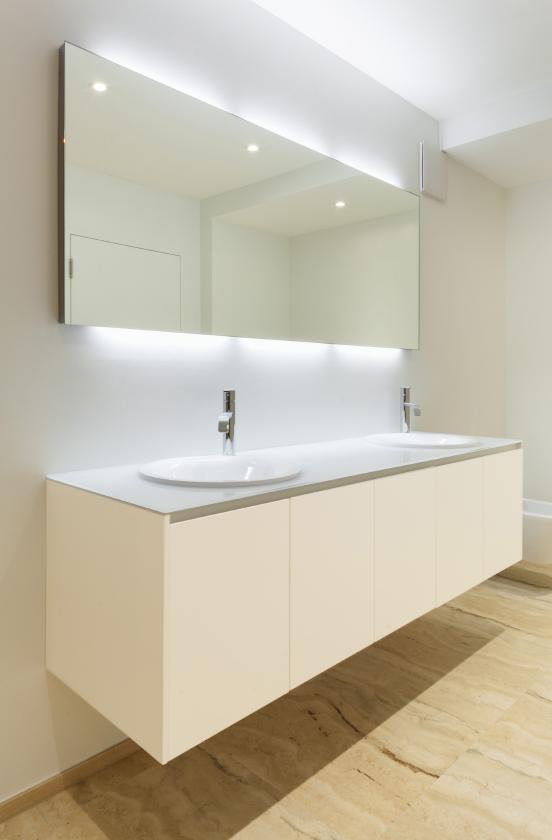

# Samsung LED Mirror TV

Our Mirror TV isn't simply a television, it is *functional art* that complements the design of your room. We combine the latest Samsung technology with stunning frame styles and highest quality dielectric mirror available. The framed televisions are *ultra slim* and are available in a wide variety of finishes to *blend seamlessly* with your décor. Installation is easy, you can mount them on your wall just like any flat screen TV.

#### How easy is it to install the Mirror TV?

The Samsung LED Mirror TV installs exactly the same as a regular TV. You simply hang it on the wall with a slim profile wall mount and you're all done!

#### Do I need to use a special wall mount?

The included ultra slim profile wall mount we sell will keep your framed TV *within 0.4*" of the *wall* for a hidden, seamless appearance. If you were to use a standard wall mount, it might hang several inches away from the wall.