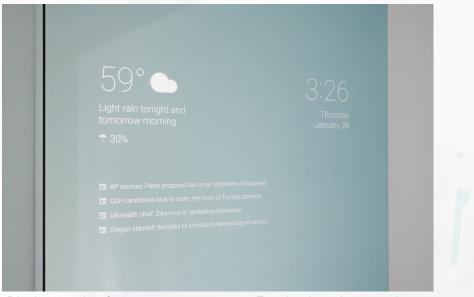

#### Smart Mirror Technology

Imagine standing in front of your bathroom mirror and seeing all the information that is relevant to your life. Live weather forecasts, sports scores, and wall street reports can be seen at a glance. Talk to your mirror using a personal assistant such as Google Voice or Alexa, to play music, videos, add items to your shopping list, and much more.

Smart Mirror Displaying Google News Reports

#### Do you sell complete units?

We sell complete units which utilize a 4k Samsung LED TV. Check out www.hiddentelevision.com/smart-mirror/ for more details.

Display weather forecasts, sports scores, Facebook updates, and more