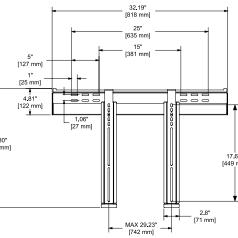

The Slimline mounts flexible design enables placement of the flat panel screen exactly where it is wanted, even if the wall studs are not positioned to align the screen to the desired viewing location. Just pull the bottom of the screen towards you to disengage the Velcro<sup>®</sup> latching system, slide the screen up to eight inches to the desired location and press it against the mount to secure it.

Viewing Flexibility