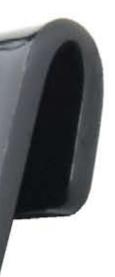

Introducing Slimline... the world's thinnest flat panel mounting solution at only 0.4 inches from the wall, only from Peerless. Designed for ultra-thin LCD's, yet strong enough to support the weight of standard-depth screens, the Slimline's near-invisible 0.4-inch profile puts the TV closer to the wall than any other mount in the world.

### Ultro-Thin DESIGN

Today's flat panel screens are designed to harmonize and enhance any décor. That's the reason we designed our Slimline mount to virtually disappear behind the screen making the flat panel an elegant focal point that appears to be joined directly on the wall.