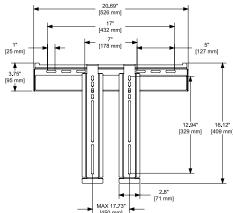

The Slimline mounts flexible design enables placement of the flat panel screen exactly where it is wanted, even if the wall studs are not positioned to align the screen to the desired viewing location. Just pull the bottom of the screen towards you to disengage the Velcro<sup>®</sup> latching system, slide the screen up to eight inches to the desired location and press it against the mount to secure it.