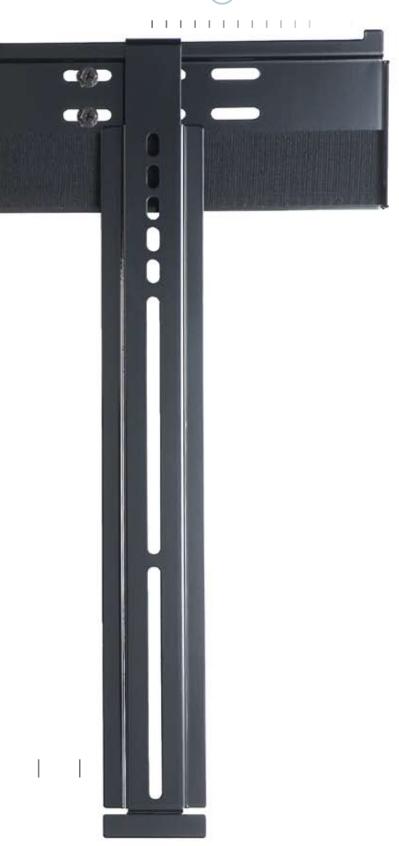

The Slimline mounts flexible design enables placement of the flat panel screen exactly where it is wanted, even if the wall studs are not positioned to align the screen to the desired viewing location. Just pull the bottom of the screen towards you to disengage the Velcro<sup>®</sup> latching system, slide the screen up to eight inches to the desired location and press it against the mount to secure it.

Viewing Flexibility