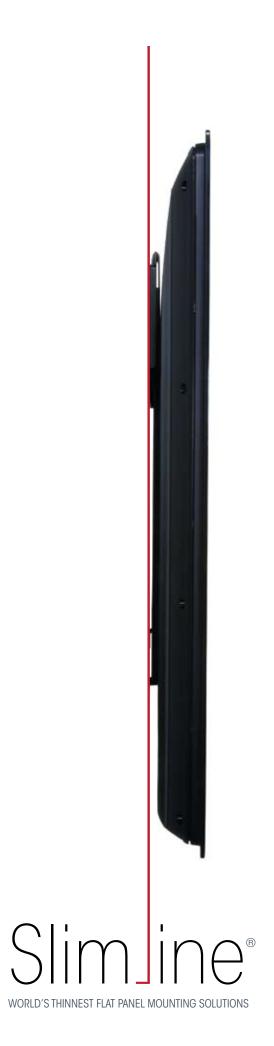

Introducing Slimline... the world's thinnest flat panel mounting solution at only 0.4 inches from the wall, only from Peerless. Designed for ultra-thin LCD's, yet strong enough to support the weight of standard-depth screens, the Slimline's near-invisible 0.4-inch profile puts the TV closer to the wall than any other mount in the world.

### Ultro-Thin DESIGN

Today's flat panel screens are designed to harmonize and enhance any décor. That's the reason we designed our Slimline mount to virtually disappear behind the screen making the flat panel an elegant focal point that appears to be joined directly on the wall.