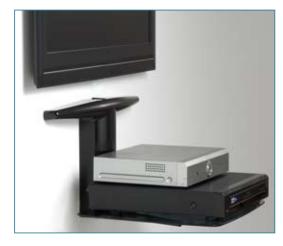

For the ultimate in elegant appearance and functionality, Peerless' A/V Wall Furniture keeps cables and a power strip out of sight while displaying up to 80 lb of A/V components per shelf.

No matter what finishing touch is chosen, the Slimline mounting system delivers a clean, elegant look that complements any décor.