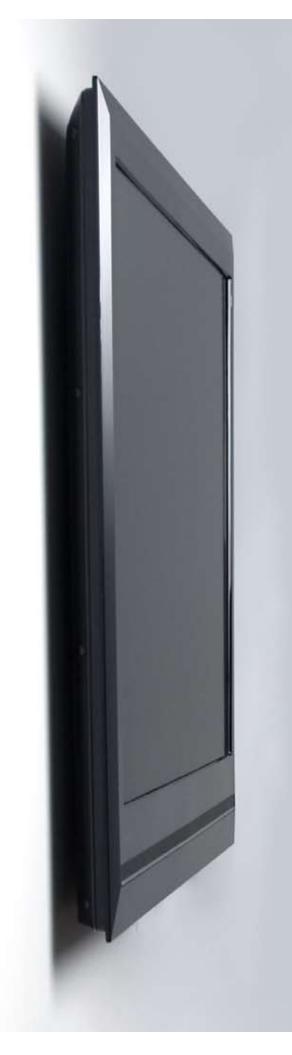

Introducing Slimline... the world's thinnest flat panel mounting solution at only 0.4 inches from the wall, only from Peerless. Designed for ultra-thin LCD's, yet strong enough to support the weight of standard-depth screens, the Slimline's near-invisible 0.4-inch profile puts the TV closer to the wall than any other mount in the world.

### Ultro-Thin DESIGN

Today's flat panel screens are designed to harmonize and enhance any décor. That's the reason we designed our Slimline mount to virtually disappear behind the screen making the flat panel an elegant focal point that appears to be joined directly on the wall.