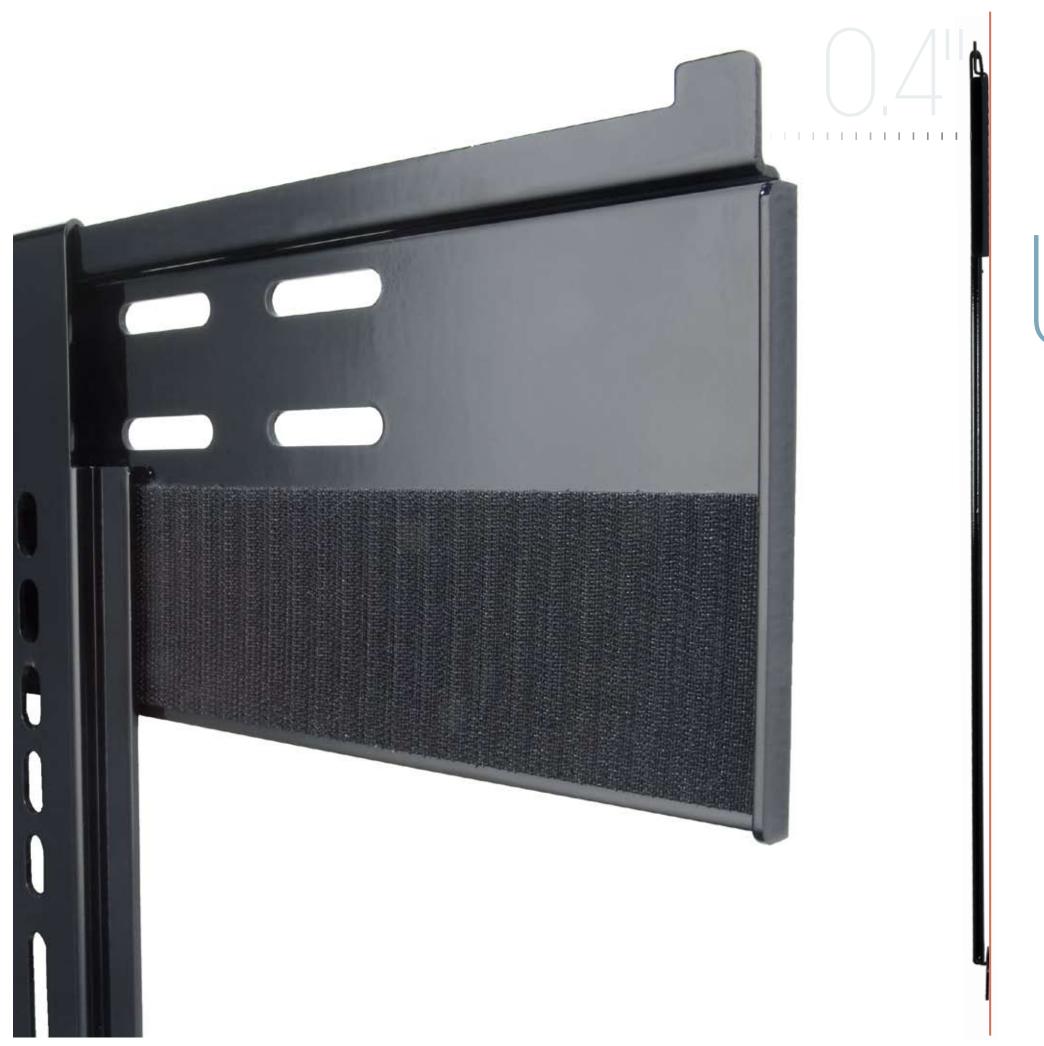

# EOSY

A clean, sleek installation is as easy as 1-2-3. With Slimline's all-steel universal screen adapters and industrial-strength Velcro® latching system, it couldn't be simpler. Install the wall plate, mount the universal screen adapters and hang the screen. That's it.

### Secure

Slimline's Velcro® latching system makes hanging the screen on the mount easy, simple and secure. The industrial-strength Velcro® grabs the screen and secures it tight against the wall plate, preventing the screen from being accidentally bumped off the mount.

Specially designed safety tabs on both sides of the wall plate keep the flat panel screen from accidently sliding off the mount when it is disengaged from the Velcro® during installation and horizontal adjustment for optimal screen placement.