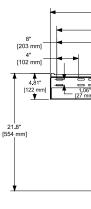

Introducing Slimline... the world's thinnest flat panel mounting solution at only 0.4 inches from the wall, only from Peerless. Designed for ultra-thin LCD's, yet strong enough to support the weight of standard-depth screens, the Slimline's near-invisible 0.4-inch profile puts the TV closer to the wall than any other mount in the world.

### Ultro-Thin DESIGN

Today's flat panel screens are designed to harmonize and enhance any décor. That's the reason we designed our Slimline mount to virtually disappear behind the screen making the flat panel an elegant focal point that appears to be joined directly on the wall.