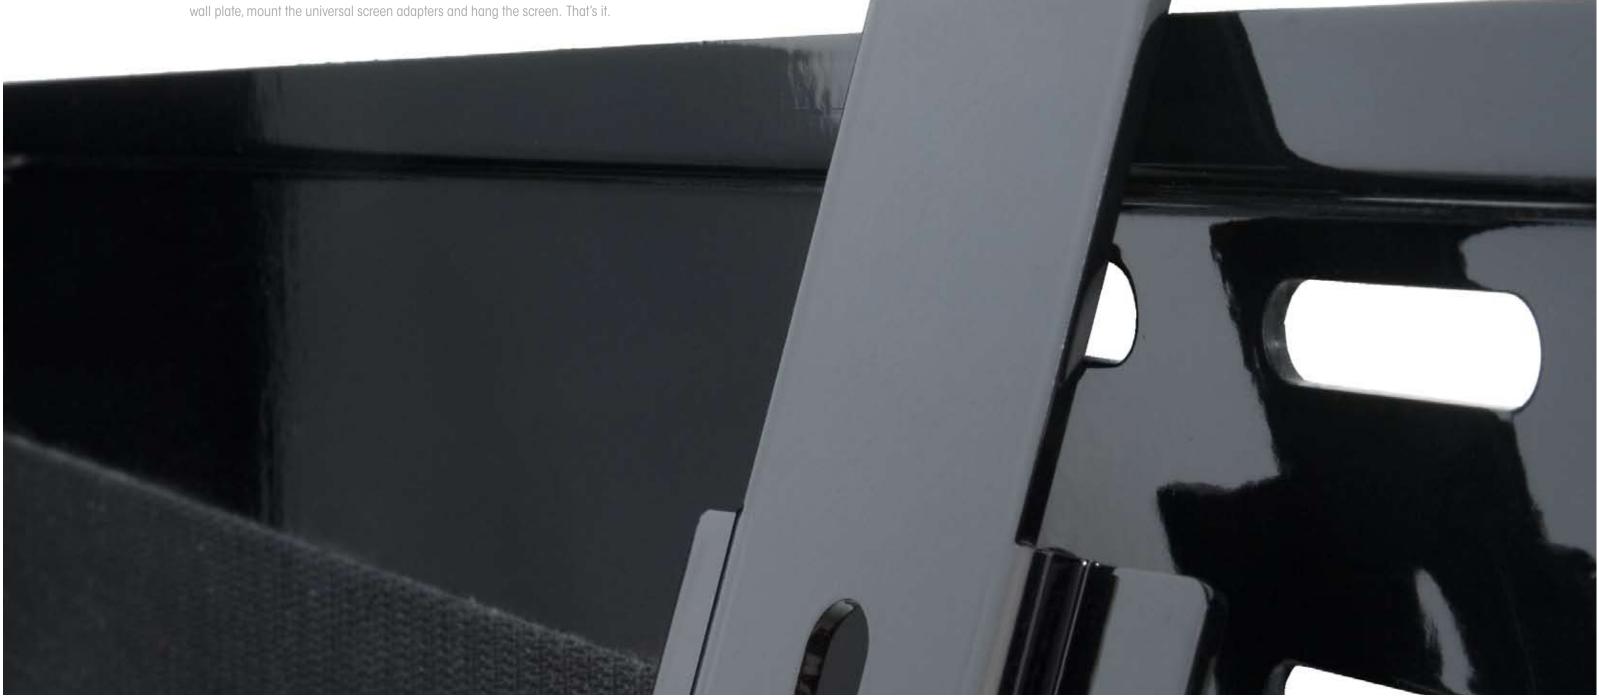

# EOSY

A clean, sleek installation is as easy as 1-2-3. With Slimline's all-steel universal screen adapters and industrial-strength Velcro® latching system, it couldn't be simpler. Install the wall plate, mount the universal screen adapters and hang the screen. That's it.

### Secure

Slimline's Velcro® latching system makes hanging the screen on the mount easy, simple and secure. The industrial-strength Velcro® grabs the screen and secures it tight against the wall plate, preventing the screen from being accidentally bumped off the mount.

Specially designed safety tabs on both sides of the wall plate keep the flat panel screen from accidently sliding off the mount when it is disengaged from the Velcro® during installation and horizontal adjustment for optimal screen placement.