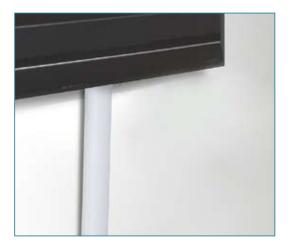

Use the Cable Management Channel accessory that provides a simple way to conceal cables and cords right on-the-wall. The channels attach easily to the wall and can be painted any color to match the decor. The Slimline mounts are perfectly complemented with this simple on-the-wall cable management solution.