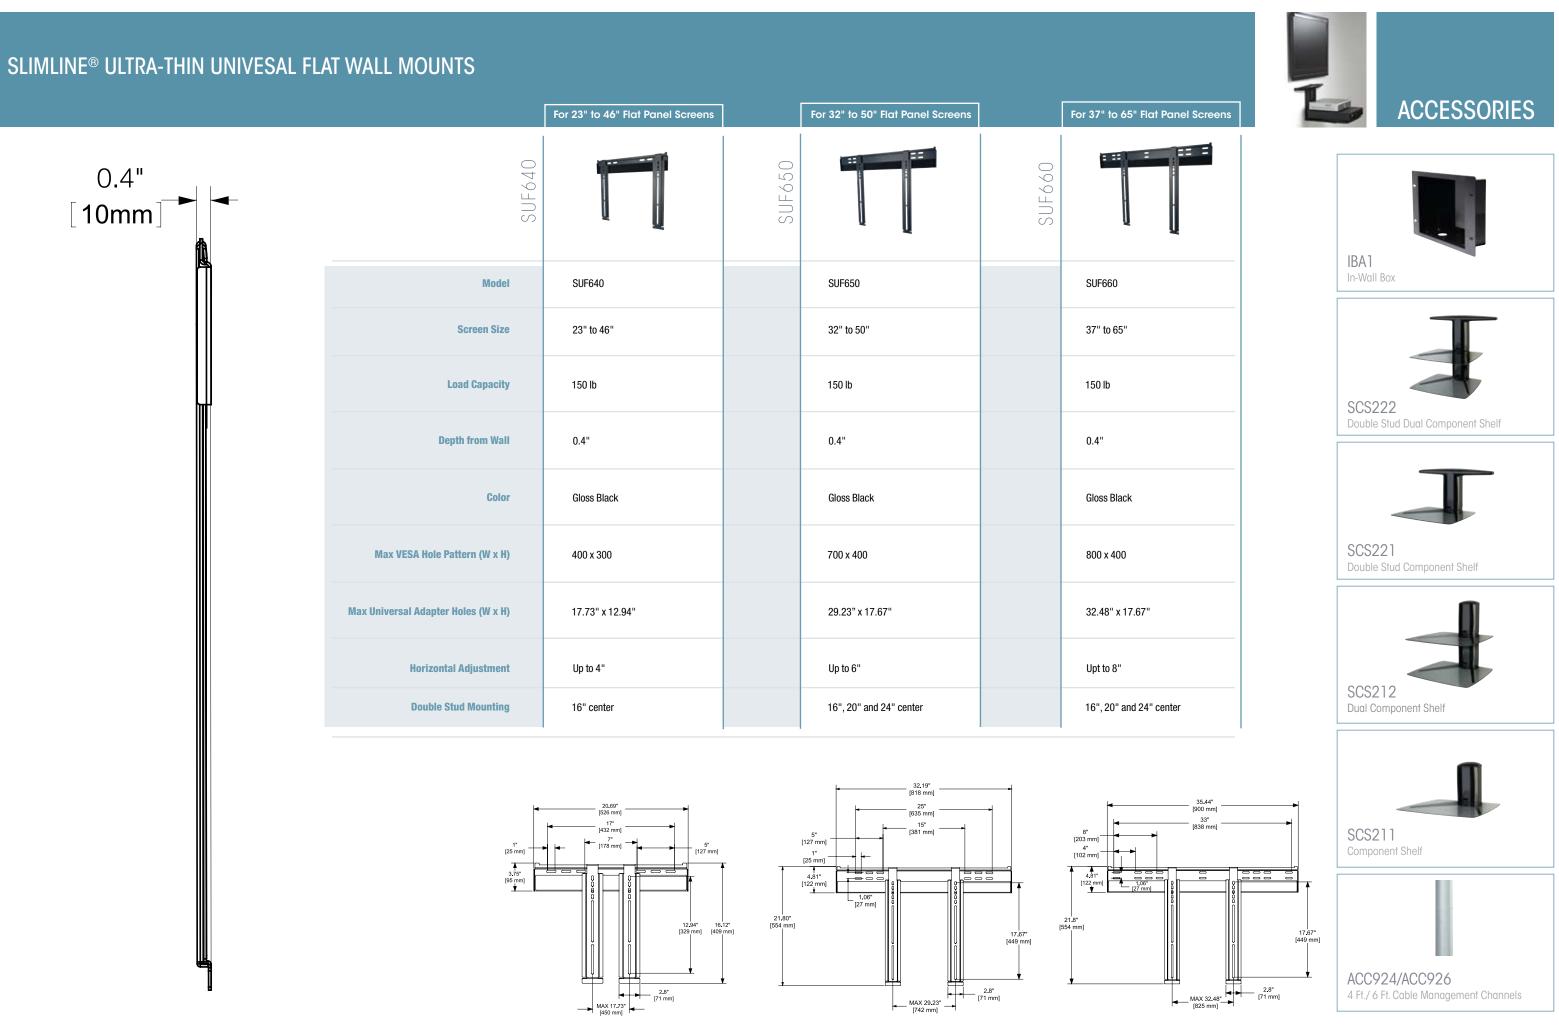

## Finishing

Achieve a virtually no-profile clean, stylish installation with your choice of three cable management options:

Keep cords and cables completely hidden from view with the In-wall Box accessory. It's the perfect behind-the-screen solution. Power and cables can be run directly from the screen into the wall. Complete a virtually invisible installation with the unprecedented combination of a Slimline mount and the In-wall Box accessory.

For the ultimate in elegant appearance and functionality, Peerless' A/V Wall Furniture keeps cables and a power strip out of sight while displaying up to 80 lb of A/V components per shelf.

No matter what finishing touch is chosen, the Slimline mounting system delivers a clean, elegant look that complements any décor.

Use the Cable Management Channel accessory that provides a simple way to conceal cables and cords right on-the-wall. The channels attach easily to the wall and can be painted any color to match the decor. The Slimline mounts are perfectly complemented with this simple on-the-wall cable management solution.