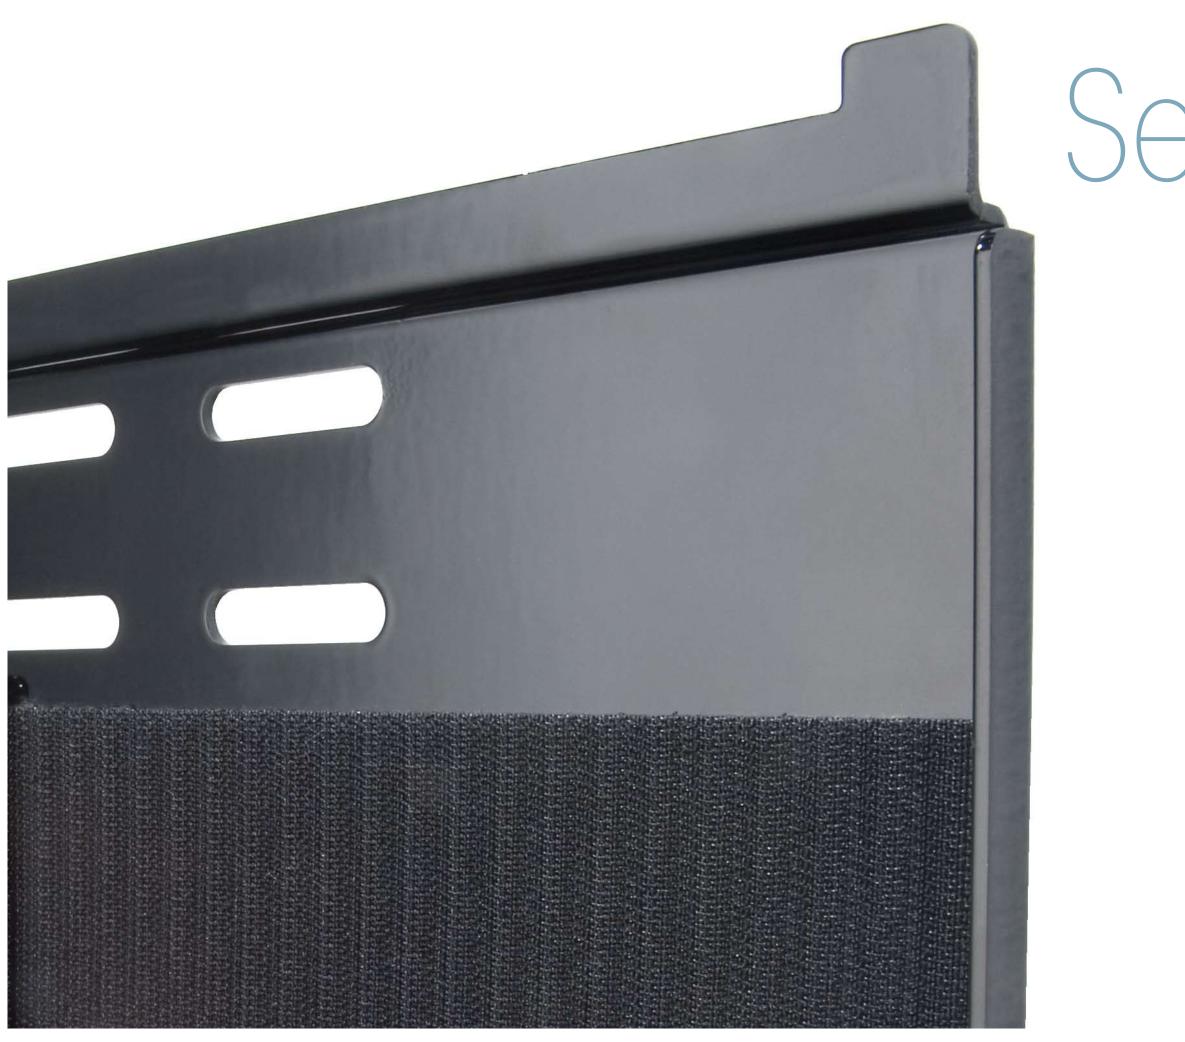

# EOSY

A clean, sleek installation is as easy as 1-2-3. With Slimline's all-steel universal screen adapters and industrial-strength Velcro® latching system, it couldn't be simpler. Install the wall plate, mount the universal screen adapters and hang the screen. That's it.

### Secure

Slimline's Velcro® latching system makes hanging the screen on the mount easy, simple and secure. The industrial-strength Velcro® grabs the screen and secures it tight against the wall plate, preventing the screen from being accidentally bumped off the mount.

Specially designed safety tabs on both sides of the wall plate keep the flat panel screen from accidently sliding off the mount when it is disengaged from the Velcro® during installation and horizontal adjustment for optimal screen placement.