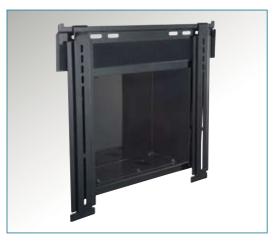

## Finishing

Achieve a virtually no-profile clean, stylish installation with your choice of three cable management options:

Keep cords and cables completely hidden from view with the In-wall Box accessory. It's the perfect behind-the-screen solution. Power and cables can be run directly from the screen into the wall. Complete a virtually invisible installation with the unprecedented combination of a Slimline mount and the In-wall Box accessory.

For the ultimate in elegant appearance and functionality, Peerless' A/V Wall Furniture keeps cables and a power strip out of sight while displaying up to 80 lb of A/V components per shelf.

No matter what finishing touch is chosen, the Slimline mounting system delivers a clean, elegant look that complements any décor.

Use the Cable Management Channel accessory that provides a simple way to conceal cables and cords right on-the-wall. The channels attach easily to the wall and can be painted any color to match the decor. The Slimline mounts are perfectly complemented with this simple on-the-wall cable management solution.